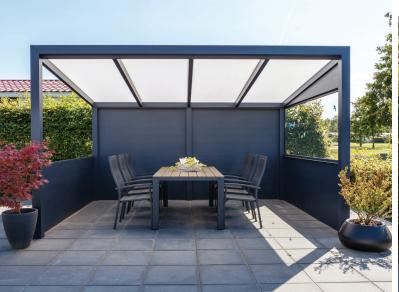

## Enjoy a covered terrace anywhere

Behind your lawn. By the pond. Or at the pool. With the Ribolla from Deponti you bring the inside out. Anywhere in your garden.

Outdoor living wherever you want With a veranda you can bring the indoors outside and create a wonderful place directly adjacent to your home. With the Ribolla, however, Deponti presents a veranda that can be placed completely free-standing in your garden. The construction of this roof is completely independent. This means you are not dependent on placement against the wall. You can create a covered terrace at any desired location and enjoy the outdoors to the fullest.

## The Ribolla veranda is fully detached, meaning that it can be placed at every location in your garden

The highest point of the Ribolla is at the front. As a result, the drain and gutter are nicely concealed at the back. The Ribolla can also be built with flexibility in mind. It comes standard with a closed back wall, one closed side wall (or a side wall with an ultra-clear polycarbonate window) and one side wall with a landing. Of course, other combinations and variants are also possible and the Ribolla can be adapted to suit your requirements.