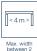

| DETAILS    |                                                            |
|------------|------------------------------------------------------------|
| Colour     | RAL7024 textured / RAL9005 textured                        |
| Gutter     | Round or classic                                           |
| Posts      | Square                                                     |
| Roofing    | Polycarbonate (Opal / Clear / Ultra clear / Solar control) |
| Width (mm) | 4060 / 5060 / 6060                                         |
| Depth (mm) | 2500 / 3000 / 3500 / 4000                                  |
|            |                                                            |