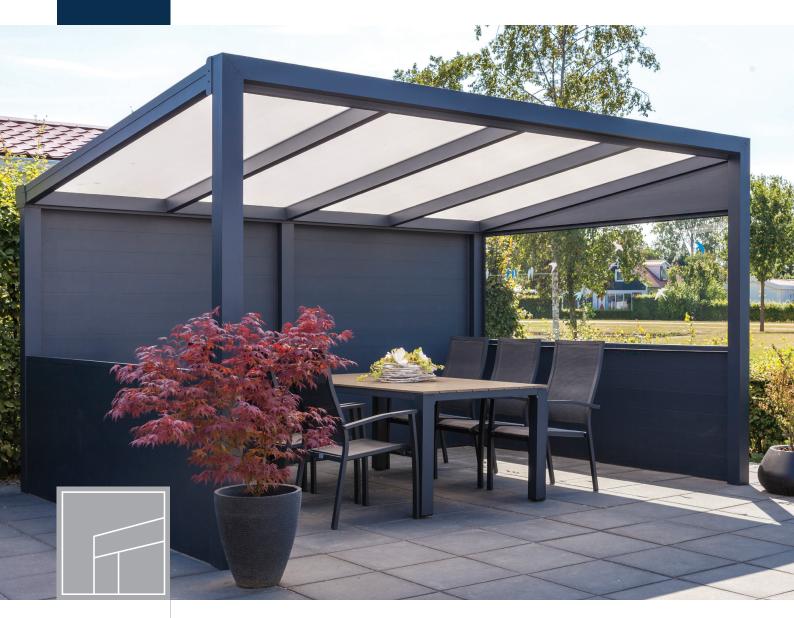

## Enjoy a covered terrace anywhere

Behind your lawn. By the pond. Or at the pool. With the Ribolla from Deponti you bring the inside out. Anywhere in your garden.

Outdoor living wherever you want With a veranda you can bring the indoors outside and create a wonderful place directly adjacent to your home. With the Ribolla, however, Deponti presents a veranda that can be placed completely free-standing in your garden. The construction of this roof is completely independent. This means you are not dependent on placement against the wall. You can create a covered terrace at any desired location and enjoy the outdoors to the fullest.

## The Ribolla veranda is fully detached, meaning that it can be placed at every location in your garden

The highest point of the Ribolla is at the front. As a result, the drain and gutter are nicely concealed at the back. The Ribolla can also be built with flexibility in mind. It comes standard with a closed back wall, one closed side wall (or a side wall with an ultra-clear polycarbonate window) and one side wall with a landing. Of course, other combinations and variants are also possible and the Ribolla can be adapted to suit your requirements.

Optionally, the Ribolla can be expanded with various accessories of Deponti, such as a side wall, LED lighting or side panel.