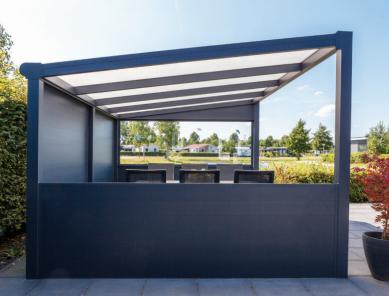

## Enjoy a covered terrace anywhere

Behind your lawn. By the pond. Or at the pool. With the Ribolla from Deponti you bring the inside out. Anywhere in your garden.

Outdoor living wherever you want With a veranda you can bring the indoors outside and create a wonderful place directly adjacent to your home. With the Ribolla, however, Deponti presents a veranda that can be placed completely free-standing in your garden. The construction of this roof is completely independent. This means you are not dependent on placement against the wall. You can create a covered terrace at any desired location and enjoy the outdoors to the fullest.

## The Ribolla veranda is fully detached, meaning that it can be placed at every location in your garden

The highest point of the Ribolla is at the front. As a result, the drain and gutter are nicely concealed at the back. The Ribolla can also be built with flexibility in mind. It comes standard with a closed back wall, one closed side wall (or a side wall with an ultra-clear polycarbonate window) and one side wall with a landing. Of course, other combinations and variants are also possible and the Ribolla can be adapted to suit your requirements.