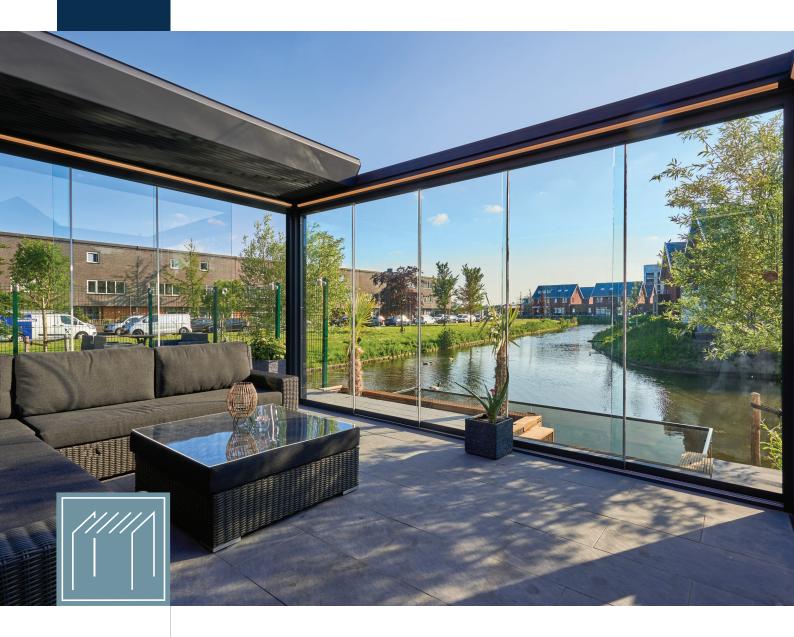

# Pinela Deluxe; Aluminium Louvered Roof The convertible effect in your garden

Would you like to have an open space above your terrace in no time? With the push of a button, you can open the roof panels of the Pinela Deluxe and create a convertible effect in your garden.

In the open position, the pergola offers maximum light. At the same time, in a closed position the Pinela Deluxe protects against various weather conditions and offers you a shady spot on sunny days. Rain or shine, you will experience the ultimate outdoor living feeling.

## **DEPONTI.CO.UK**

With the Pinela Deluxe you can create an outdoor space that offers protection against all types of weather. When you open the synchronously moving panels, a large space is created above your terrace. When closing, the panels simultaneously press on the gaskets of the side profiles providing optimal protection.

#### Optimal light

When the panels are fully opened, you will experience optimal light.

### Protection

The panels close with a synchronous movement on the side profiles, which guarantees optimum protection.

| DETAILS            |                                                                                                                                                                                                |
|--------------------|------------------------------------------------------------------------------------------------------------------------------------------------------------------------------------------------|
| Colours            | RAL7024                                                                                                                                                                                        |
| Panels             | The panels are retractable to create an open space above your terrace. The panels of the Pinela Deluxe and the optional LED lighting can be controlled with the supplied SOMFY remote control. |
| Applications       | Can be installed both as a wall model and freestanding                                                                                                                                         |
| Width (mm)         | 3000 / 3500 / 4000                                                                                                                                                                             |
| Depth (mm)         | 3014 / 3571 / 4128 / 4964 / 6078                                                                                                                                                               |
| ADDITIONAL OPTIONS | 5                                                                                                                                                                                              |