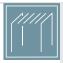

### Protection

The panels close with a synchronous movement on the side profiles, which guarantees optimum protection.

| DETAILS            |                                                                                                                                                                                                |
|--------------------|------------------------------------------------------------------------------------------------------------------------------------------------------------------------------------------------|
| Colours            | RAL7024                                                                                                                                                                                        |
| Panels             | The panels are retractable to create an open space above your terrace. The panels of the Pinela Deluxe and the optional LED lighting can be controlled with the supplied SOMFY remote control. |
| Applications       | Can be installed both as a wall model and freestanding                                                                                                                                         |
| Width (mm)         | 3000 / 3500 / 4000                                                                                                                                                                             |
| Depth (mm)         | 3014 / 3571 / 4128 / 4964 / 6078                                                                                                                                                               |
| ADDITIONAL OPTIONS | 5                                                                                                                                                                                              |