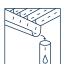

#### Effortless drainage

The water on the panels is led to the gutter and then drained effortlessly.