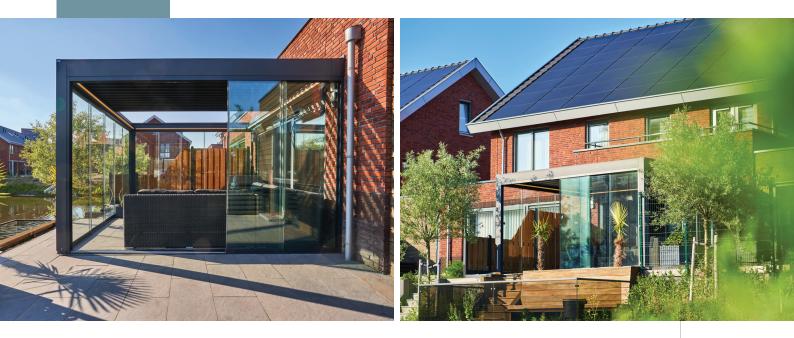

# Pinela Deluxe; Aluminium Louvered Roof The convertible effect in your garden

Would you like to have an open space above your terrace in no time? With the push of a button, you can open the roof panels of the Pinela Deluxe and create a convertible effect in your garden.

In the open position, the pergola offers maximum light. At the same time, in a closed position the Pinela Deluxe protects against various weather conditions and offers you a shady spot on sunny days. Rain or shine, you will experience the ultimate outdoor living feeling.

## **DEPONTI.CO.UK**

With the Pinela Deluxe you can create an outdoor space that offers protection against all types of weather. When you open the synchronously moving panels, a large space is created above your terrace. When closing, the panels simultaneously press on the gaskets of the side profiles providing optimal protection.